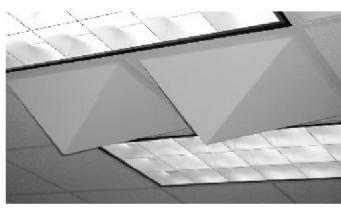

# ArtPyramid Diffusers

**ArtUSA**® Pyramid Diffusers are perfect for applications that require a high degree of sound diffusion, such as music rooms, band rooms, and concert halls. They are lightweight and easy to install.

# Mounting:

CEILINGS: Grid clips or lay-in 15/16" standard ceiling grid system. WALLS: 2 part mechanical clips at top, hook and loop fastners at bottom.