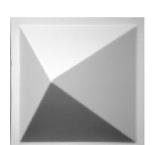

# ArtPyramid Diffusers

**ArtUSA**® Pyramid Diffusers are perfect for applications that require a high degree of sound diffusion, such as music rooms, band rooms, and concert halls. They are lightweight and easy to install.

Pyramid Diffusers are constructed of high strength reinforced fiberglass molded in a one piece pyramid shape. The diffusers are finely tuned to reflect sound.

## **Construction:**

High strength molded reinforced fiberglass molded in one piece