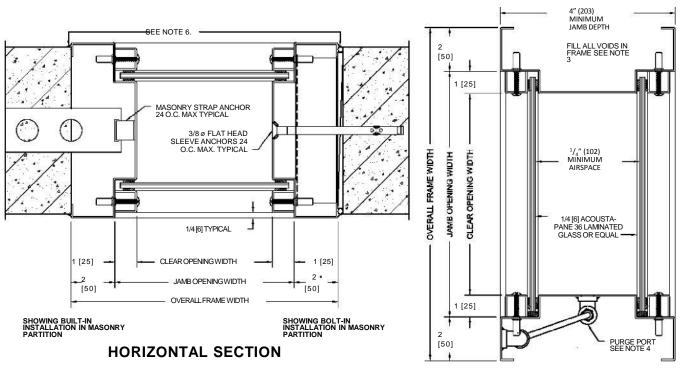

## **VERTICAL SECTION**

| SOUND TRANSMISSION LOSS IN dB AT FREQUENCY / HERTZ |     |     |     |     |     |     |     |     |     |         |     |        |      |         |    |   |        |                           |
|----------------------------------------------------|-----|-----|-----|-----|-----|-----|-----|-----|-----|---------|-----|--------|------|---------|----|---|--------|---------------------------|
| 100                                                | 125 | 160 | 200 | 250 | 315 | 400 | 500 | 630 | 800 | 100 0 1 | 250 | 16 0 0 | 2000 | 250 0 3 | 15 | 0 | 40 0 0 | 50 0 0                    |
| 15                                                 | 24  | 19  | 24  | 31  | 35  | 38  | 45  | 47  | 50  | 53      | 55  | 56     | 54   | 54      | 56 |   | 55     | 5580TH IN IN<br>ANDMILL M |

## **NOTES:**

- 1. All exposed surfaces of frame to receive one coat of rust inhibitive prime paint.
- 2. Unit weight, including frame, glass, and glazing, is 12.5 pounds per square foot.
- 3. Frames equipped with masonry anchors must be grouted full in field. Bolt-in type frames must have all voids in head, jambs, and sill packed with 6 to 12 pound density mineral wool.
- 4. Unit may be provided with two (2) optional purge ports.

1. Il voids between wall and frame must be continuously caulked