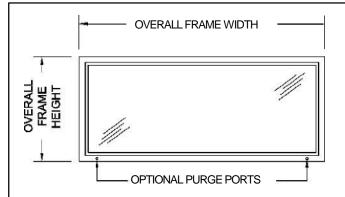

## **ELEVATION**

## **NOTES:**

- 1. All exposed surfaces of frame to receive one coat of rust inhibitive prime paint.
- 2. Unit weight, including frame, glass, and glazing, is 12.5 pounds per square foot.
- 3. Frames equipped with masonry anchors must be grouted full in field. Bolt-in type frames must have all voids in head, jambs, and sill packed with 6 to 12 pound density mineral wool.
- 4. Unit may be provided with two (2) optional purge ports.

1. Il voids between wall and frame must be continuously caulked